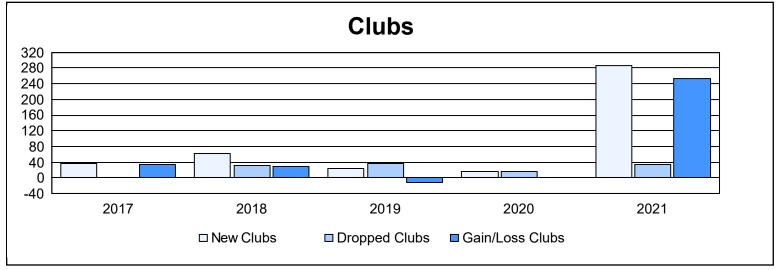

| Year      | New<br>Clubs | Dropped<br>Clubs | Gain/<br>Loss<br>Clubs | New<br>Members | Charter<br>Members | Reinstate<br>Members | Transfer<br>Members | Total<br>Member<br>Added | Total<br>Members<br>Dropped | Gain/<br>Loss<br>Members |
|-----------|--------------|------------------|------------------------|----------------|--------------------|----------------------|---------------------|--------------------------|-----------------------------|--------------------------|
| 2016-2017 | 37           | 2                | 35                     | 2,311          | 954                | 105                  | 62                  | 3,432                    | 1,723                       | 1,709                    |
| 2017-2018 | 63           | 33               | 30                     | 5,199          | 1,547              | 357                  | 57                  | 7,160                    | 3,364                       | 3,796                    |
| 2018-2019 | 24           | 36               | -12                    | 1,449          | 814                | 307                  | 43                  | 2,613                    | 3,864                       | -1,251                   |
| 2019-2020 | 17           | 17               | 0                      | 1,044          | 553                | 222                  | 115                 | 1,934                    | 3,282                       | -1,348                   |
| 2020-2021 | 287          | 35               | 252                    | 3,183          | 6,453              | 299                  | 71                  | 10,006                   | 4,042                       | 5,964                    |
| Average   | 86           | 25               | 61                     | 2,637          | 2,064              | 258                  | 70                  | 5,029                    | 3,255                       | 1,774                    |